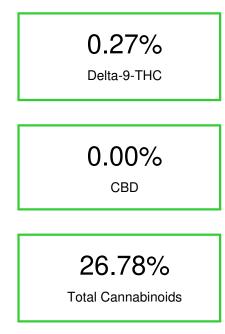

# Cannabinoid Profile

## Cannabinoid Profile by HPLC

| Cannabinoid                                       | % wt  | mg/g   |
|---------------------------------------------------|-------|--------|
| CBDA                                              | 0.078 | 0.78   |
| CBGA                                              | 1.063 | 10.63  |
| CBG                                               | 0.094 | 0.94   |
| THCVa                                             | 0.221 | 2.21   |
| Delta-9-THC                                       | 0.269 | 2.69   |
| THCA                                              | 25.06 | 250.57 |
| Total Cannabinoids                                | 26.78 | 267.8  |
| Calculated Total THC                              | 22.24 | 222.44 |
| Calculated CBD Yield                              | 0.07  | 0.68   |
| Calculated Total THC = Delta-9-THC + 0.877 * THCA |       |        |
| Calculated Maximum CBD Yield = CBD + 0.877 * CBDA |       |        |